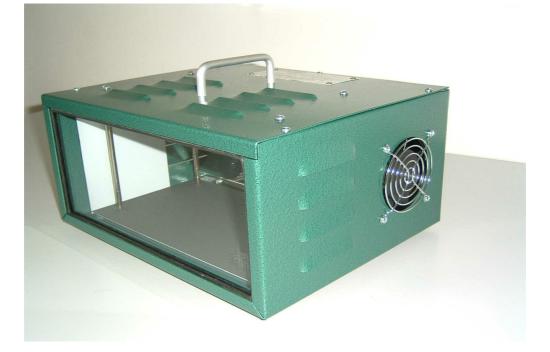

## Landscolight Inspection Light Model H

Model H: Has control mounted in rear panel Model HA: Cable connected Remote Control

### Model H or HA (Long Throw Light)

Can be used for on-machine inspection or can be mounted to an inspection table for off-machine inspection or table top use. Both models can illuminate surfaces 22" – 96" wide up to 140" deep.

| Dimensions:                                   | Width: 12 ", Height: 6", Depth: 10".<br>Weight: 12 pounds     |
|-----------------------------------------------|---------------------------------------------------------------|
| Lamp requirements:<br>Electrical requirement: | 2-300 Watt tube type halogen lamps 120 VAC, 60 CPS, 310 Watts |