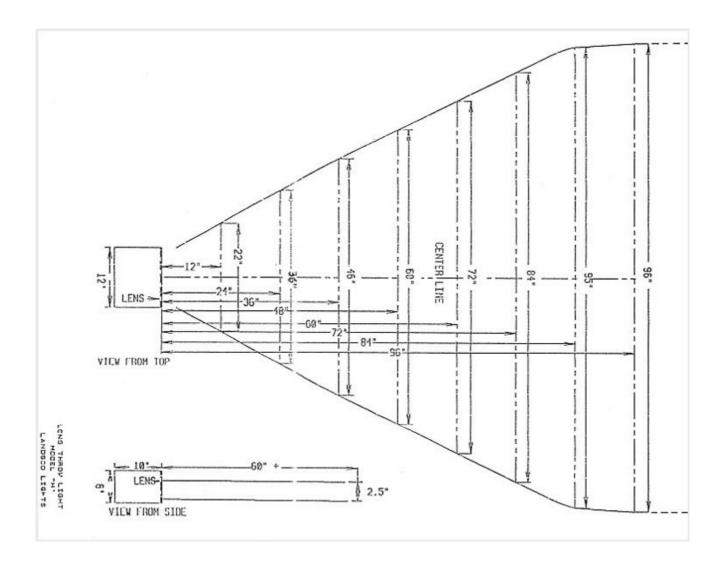

#### Model H/HA Pattern:

PrintConcept Grafische Maschinen GmbH Philipp-Jakob-Manz-Str.18 D-72664 Kohlberg Telefon: +49 7025 84330-0 Fax: +49 7025 / 84330-40 E-mail: office@printconcept-gm.de www.printconcept-gm.com

### Model H or HA (Long Throw Light)

Can be used for on-machine inspection or can be mounted to an inspection table for off-machine inspection or table top use. Both models can illuminate surfaces 22" – 96" wide up to 140" deep.